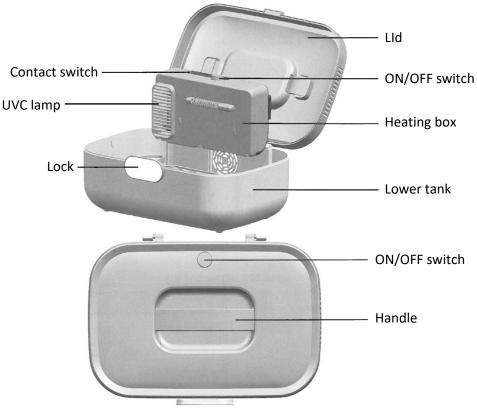

### Components

## Use:

- After connecting the unit, the red light flashes.
- Press the key to start the drying and disinfection mode: the light will keep on, the machine starts working, the cooling fan starts working.
- Total drying time is 150 minutes
- Then the UV lamp for disinfection will be turned on for 10 minutes.
- Then the red light flashes. At this time, the heating and the UV lamp turn off. The cooling fan continues to run for 3 minutes and enters the standby state.

#### Separate disinfection mode:

- Keep pressing the key for 3 seconds. The blue light will turn on, indicating that the UV lamp is working.
- It stops after 10 minutes, the red light flashes, and it enters the standby state.
- To stop the operation, press the key: the red light will flash and the machine stops working after 10 seconds.
- Regardless of the mode, the UV lamp will turn on only when the machine cover is closed, and it will turn off automatically when the machine cover is opened.